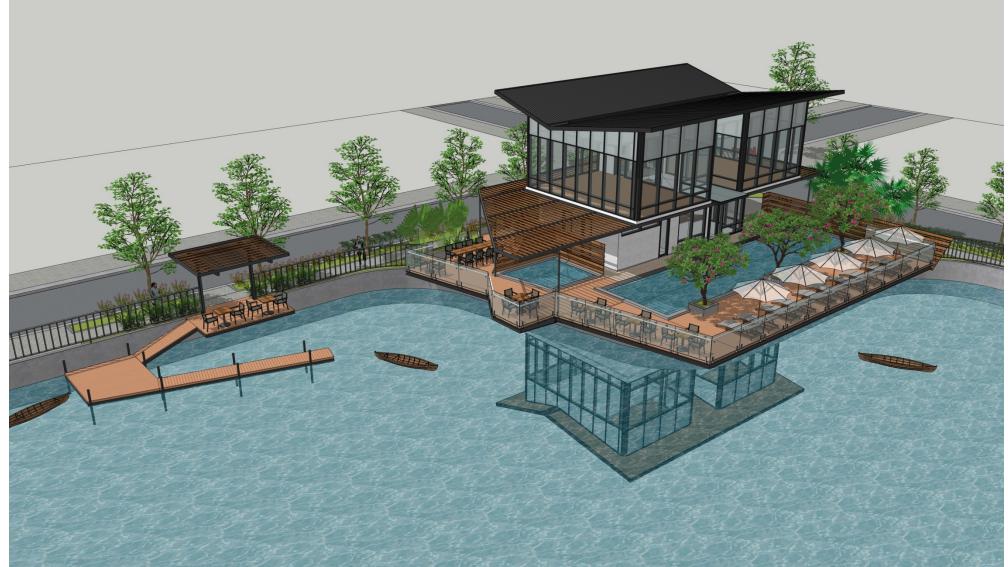

## **CLUB HOUSE DRAGON VILLAGE**

Date 2021 Client Phu Long Location District 9, HCMC Category Club House Status Completed